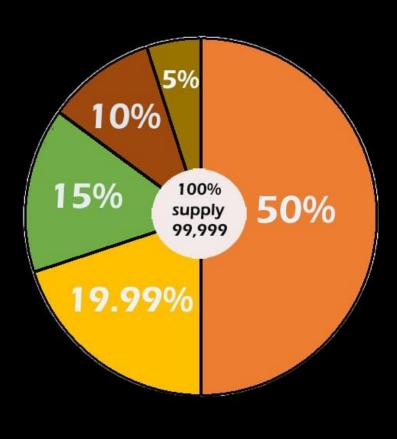

# DISTRIBUTION

1. Fee Airdrop (5%) 5000 Coin

2. Staking (19.99%) For Staking income distribution

3. ICO Pre Sale (50%) For liquidity & Exchange listing

4. Creater/Top Promoter/Development (15%) Advisor Upcoming Development

5. Upgrade Reward (10%) For Reward distribution