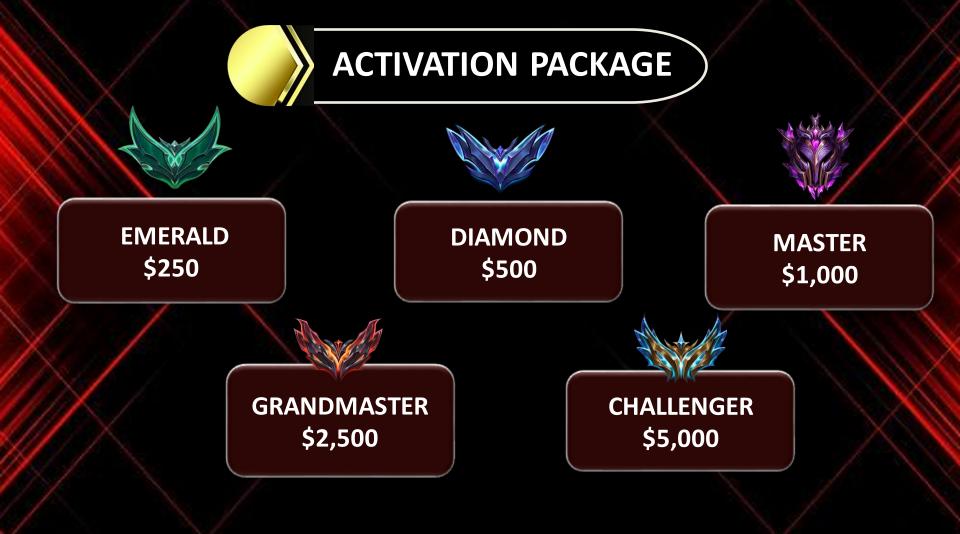

#### DIRECT INCOME - 50% Of the first \$5 package

AUTO POOL INCOME 20% of the first package & 50% 2nd to 10th package

**UPGRADE INCOME - 25%** 2nd to 10th package

LEVEL INCOME - 30% Of the first \$5 package

### AUTO POOL INCOME: 1<sup>ST</sup>-20% & 2<sup>ND</sup> TO 10<sup>TH</sup> -50%

| LEVEL | MEMBER | %    | EMERALD<br>\$250<br>(50%=125\$) | DIAMOND<br>\$500<br>(50%=250\$) | MASTER<br>\$1000<br>(50%=500\$) | GRANDMASTER<br>\$2500<br>(50%=1250\$) | CHALLENGER<br>\$5000<br>(50%=2500\$) |
|-------|--------|------|---------------------------------|---------------------------------|---------------------------------|---------------------------------------|--------------------------------------|
| 1     | 2      | 5%   | 12.5                            | 25                              | 50                              | 125                                   | 250                                  |
| 2     | 4      | 10%  | 50                              | 100                             | 200                             | 500                                   | 1000                                 |
| 3     | 8      | 10%  | 100                             | 200                             | 400                             | 1000                                  | 2000                                 |
| 4     | 16     | 25%  | 500                             | 1000                            | 2000                            | 5000                                  | 10000                                |
| 5     | 32     | 50%  | 2000-250=<br>1750               | 4000-500=<br>3500               | 8000-1000=<br>7000              | 20000-2500=<br>17500                  | 40000-5000=<br>35000                 |
| TOTAL | 62     | 100% | \$2,662.50                      | \$5,325.00                      | \$10,650.00                     | \$26,625.00                           | \$53,250.00                          |