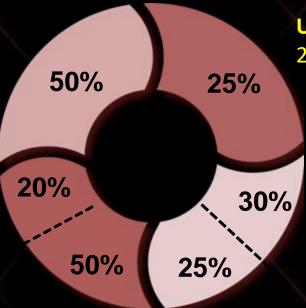

#### DIRECT INCOME - 50% Of the first \$5 package

AUTO POOL INCOME 20% of the first package & 50% 2nd to 10th package

**UPGRADE INCOME - 25%** 2nd to 10th package

LEVEL INCOME - 30% Of the first \$5 package

LEVEL INCOME - 25% 2nd to 10th package

01

06

nex

03

04

05

- Description: Description of a sector of the sector of t
  - Upgrade Income 2nd to 10th package
  - Autopool Income on all package
    - **Staking Income B-Nex Coin**