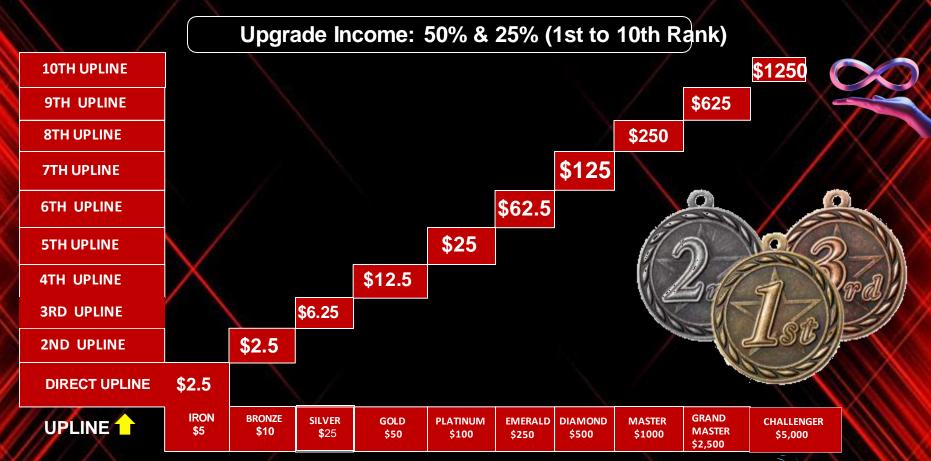

#### Upgrade Income: (1st to 10th Rank)

| YOUR PACKAGE                     | UPLINES INCOME            |
|----------------------------------|---------------------------|
| When You Buy Package 1 = \$5     | Direct Upline 50% = \$2.5 |
| When You Buy Package 2 = \$10    | 2nd Upline 25% = \$2.5    |
| When You Buy Package 3 = \$25    | 3rd Upline 25% = \$6.25   |
| When You Buy Package 4 = \$50    | 4th Upline 25% = \$12.50  |
| When You Buy Package 5 = \$100   | 5th Upline 25% = \$25     |
| When You Buy Package 6 = \$250   | 6th Upline 25% = \$62.50  |
| When You Buy Package 7 = \$500   | 7th Upline 25% = \$125    |
| When You Buy Package 8 = \$1000  | 8th Upline 25% = \$250    |
| When You Buy Package 9 = \$2500  | 9th Upline 25% = \$625    |
| When You Buy Package 10 = \$5000 | 10th Upline 25% = \$1250  |
|                                  |                           |

Note - When your Downlines buys the package, you will earn income like this.