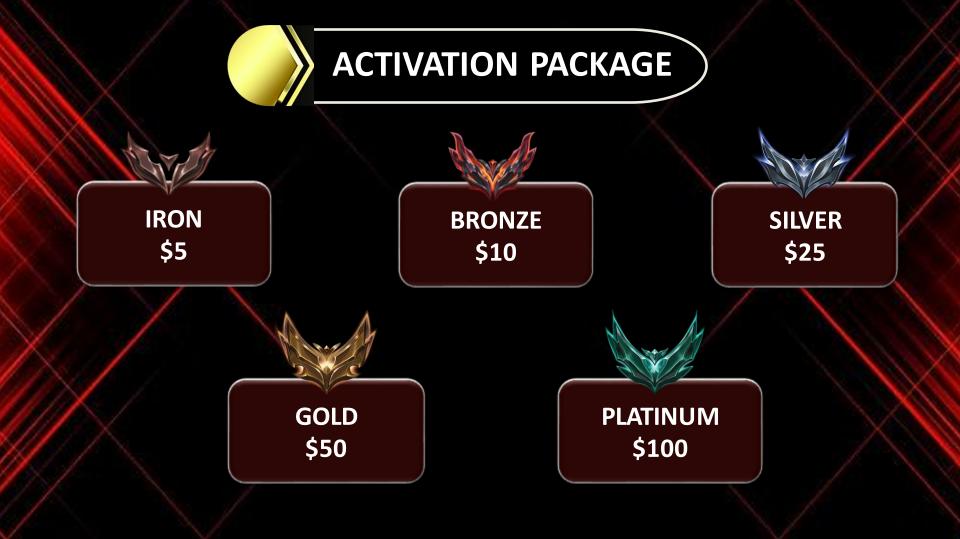

#### DIRECT INCOME - 50% Of the first \$5 package

AUTO POOL INCOME 20% of the first package & 50% 2nd to 10th package

**UPGRADE INCOME - 25%** 2nd to 10th package

LEVEL INCOME - 30% Of the first \$5 package

### AUTO POOL INCOME: 1<sup>ST</sup>-20% & 2<sup>ND</sup> TO 10<sup>TH</sup> -50%

| LEVEL | MEMBER | %    | IRON<br>\$5<br>(20%=1\$) | BRONZE<br>\$10<br>(50%=5\$) | SILVER<br>\$25<br>(50%=12.50\$) | GOLD<br>\$50<br>(50%=25\$) | PLATINUM<br>\$100<br>(50%=50\$) |
|-------|--------|------|--------------------------|-----------------------------|---------------------------------|----------------------------|---------------------------------|
| 1     | 2      | 5%   | 0.1                      | 0.5                         | 1.25                            | 2.5                        | 5                               |
| 2     | 4      | 10%  | 0.4                      | 2                           | 5                               | 10                         | 20                              |
| 3     | 8      | 10%  | 0.8                      | 4                           | 10                              | 20                         | 40                              |
| 4     | 16     | 25%  | 4                        | 20                          | 50                              | 100                        | 200                             |
| 5     | 32     | 50%  | 16-5=11                  | 80-10=70                    | 200-25=175                      | 400-50=350                 | 800-100=700                     |
| TOTAL | 62     | 100% | \$21.30                  | \$106.5                     | \$266.25                        | \$532.5                    | \$1,065.00                      |